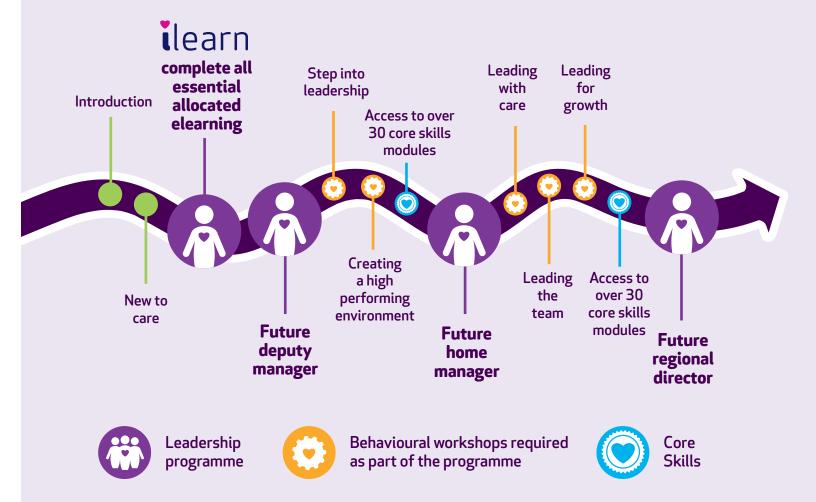

## Leadership programmes

As part of your internal growth with Care UK, if nominated, you will be able to attend our leadership programmes, designed to support you with your development.

Each programme has been created with the purpose to support you within your career progression, alongside your manager's support. At the end of every leadership programme, you will complete a programme review where we will celebrate your development.

It's important to note that in order to be part of any of our leadership programmes, a nomination is required, so we encourage you to have the conversation with your manager if this is something you would like to be part of.

FDM (future deputy manager), FHM (future home manager) and FRD (future OSM/RD)